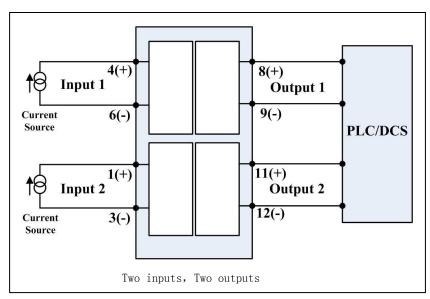

## 6. Typical Connection

Note: When the ordered product is one input one output, terminals 1, 3, 11 and 12 are not connected.