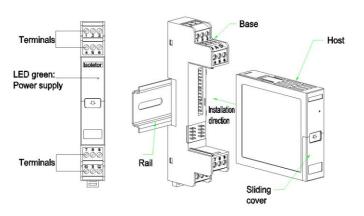

ply

Input signal: 4~20mA

Input voltage: (Load resistance \* output current+3V) ~18V

Voltage drop: (Input voltage - output voltage) ≤3V

Output signal: 4~20mA Load resistance: 0~500Ω

Accuracy: ±0.1%F.S

Temp. coefficient: ≤±100PPM/°C

Insulation resistance: ≥100MΩ/500VDC

Dielectric strength: input/output ≥2000VAC (1min)

Operating temperature: 0~50°C Storage temperature: -40~85°C Operating humidity: 10~90%RH Atmospheric pressure: 86~106kPa

Installation: DIN 35mm rail

Dimension: 122mm×18mm×96mm

## 4. Ordering Information

#### XP series code table :



Addr: Building B,AscendasiHub,No.5 Xinghan Road,SIP Tel: +86-512-68381801 +86-512-68381802

Fax: +86-512-68381803 +86-512-68381939

8381802 - I - Web: http://www.surpon.com



₽

### 5. Dimension & Installation





#### Installation



## 6. Typical Connection



Note: When the ordered product is one input one output, terminals 1, 3, 11 and 12 are not connected.

## 7. Examples of ordering

Refer to the code table above and provide the model number correctly.

Example 1 input: one channel 4-20mA, output: one channel 4-20mA

order model: XP-A-A420-A420

Example 2 input: two channels 4-20mA, output: two channels 4-20mA

order model: XP-A-A420-A420-A420 (abbreviated as: XP-A-2A420-2A420)



Please Scan