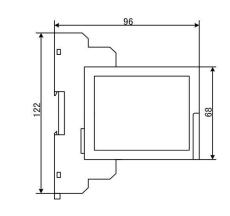

Installation: DIN 35mm rail

Dimension: 122mm×18mm×96mm

### 5. Dimension & Installation