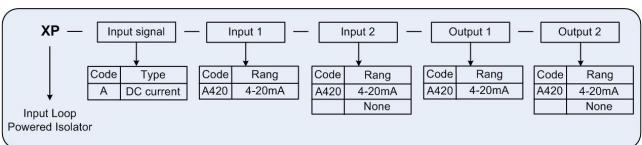

## 4. Ordering Information

#### XP series code table :

Addr: Building B,AscendasiHub,No.5 Xinghan Road,SIP Tel: +86-512-68381801 +86-512-68381802

Fax: +86-512-68381803 +86-512-68381939

8381802 - I - Web: http://www.surpon.com

₽

## 7. Examples of ordering

Refer to the code table above and provide the model number correctly.

Example 1 input: one channel 4-20mA, output: one channel 4-20mA

order model: XP-A-A420-A420

Example 2 input: two channels 4-20mA, output: two channels 4-20mA

order model: XP-A-A420-A420-A420 (abbreviated as: XP-A-2A420-2A420)

Please Scan